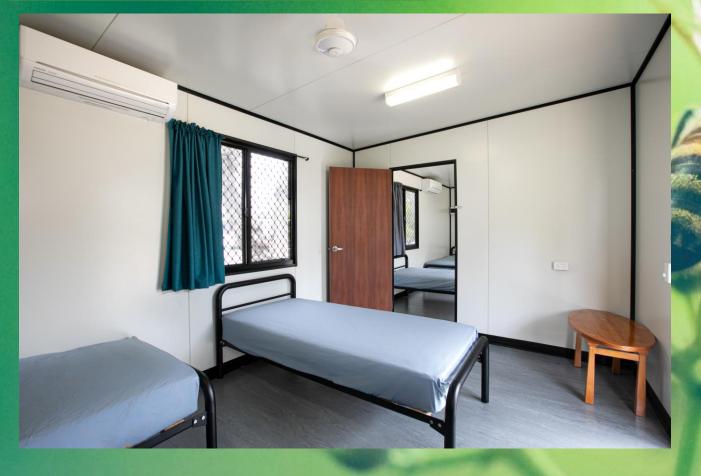

#### Cabins

Camp Kanga has 56 dongastyle cabins with 3 single beds per room. Some rooms are fitted with air-conditioning and some without. Some rooms also have a small fridge while again some are with out.

#### Linen

Linen is not supplied by the camp and will be required to be brought along to the Camp with the guests.

#### Supervisors Accommodation

Where possible, supervisors will be allocated individual rooms. There may be occasions where supervisors may need to share with each other but if necessary, this will be discussed prior to arrival.