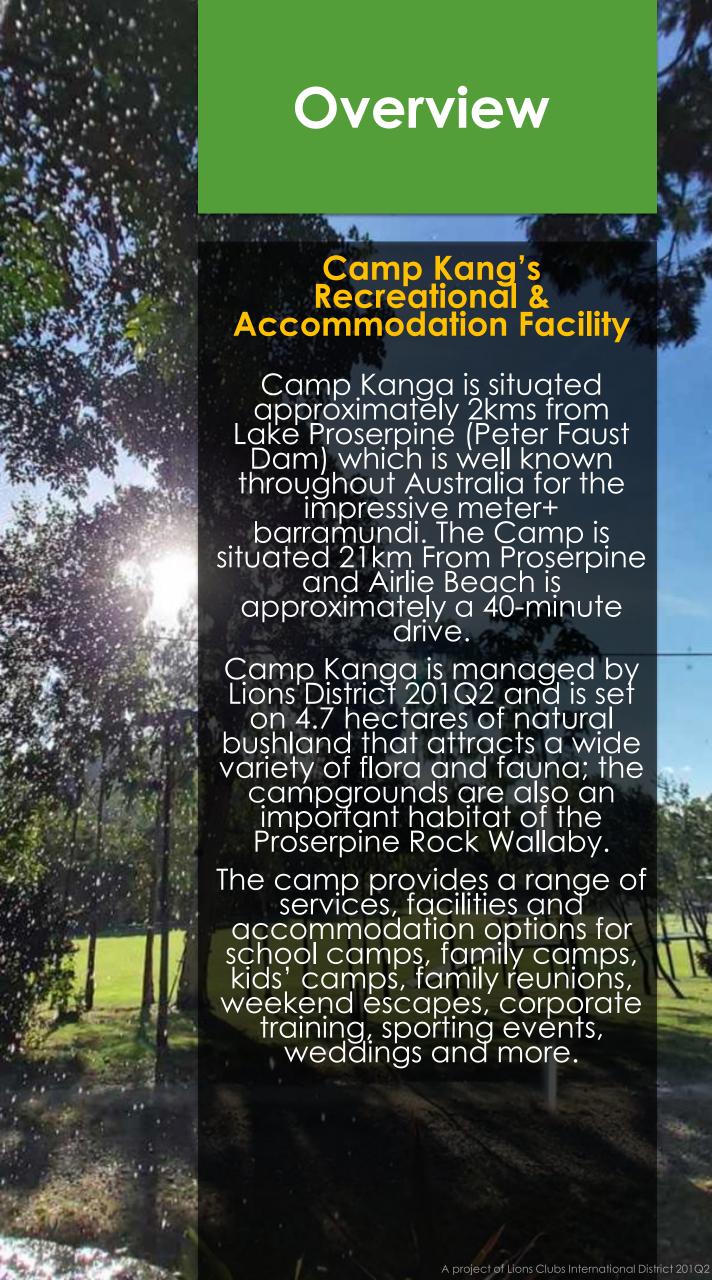

#### Location

The Camp is located 40min from Airlie Beach, 19 minutes from Proserpine and 2km from Lake Proserpine (Peter Faust Dam).

#### **Airports**

The Whitsunday Coast Airport is located south of Proserpine, which is about a 28 minute drive from Camp Kanga. The Whitsunday Airport near Shute Harbour is located just outside Airlie Beach which is a 45 minute drive to Camp Kanga.

#### **Directions**

From the Bruce Hwy travelling through Proserpine, turn onto Main Street, follow Main Street which will merge onto Faust St, continue onto Crystalbrook Road for approximately 21.1 km where Camp Kanga will be on your right.