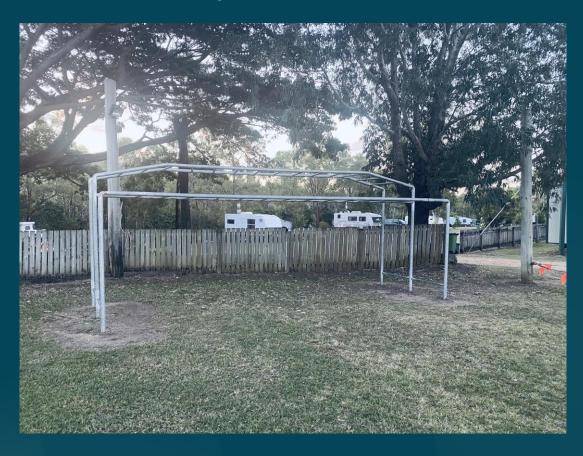

#### **▶ROPE BRIDGE**

- ▶This is a bridge that consists of thick ropes for walking upon, and side ropes to hold on to, the "rope bridge" is suspended between two timber platforms.
- ▶The rope bridge stimulates participants interest, while developing a good sense of balance.

#### ►THE CARGO NET (VERTICAL)

▶This obstacle involves climbing up a cargo net and down a rope ladder. This is where technique pays off. Instead of looking at the squares of net like a ladder, focus on one vertical stand of net and treat it like a rope. As you pull the net taut, the horizontal stands on either side will become tighter and easier to step up on. Then make your way down the other side using the ladder.

#### ► SPIDERS WEB

A prefabricated web strung between two poles 10-14 feet apart made up of 14 to 17 open web sections. The web may be constructed from a variety of small ropes, twine and bungee cord. Many have been constructed to be removable. The top of the web should be no more than 7 feet in height. The objective of the "Spiders web" is to pass each member of the group through a separate web opening without letting any part of the body touch any part of the web. Once a member uses an opening, that section is closed to further passage. If a participant on the opposite side of the web touches, that person has to return to the beginning side, and the section which they went through remains closed. Participants cannot be passed over or under the web.