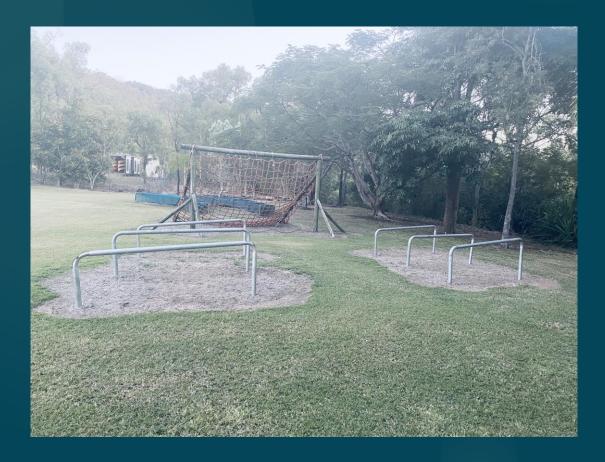

#### **►HURDLES**

A series of hurdles set above the ground. Team members must make it through this obstacle in order to progress.

#### ► CRISS CROSS/BALANCE BEAMS

Two sets of wooden beams intersecting located close to the ground, two participants start the activity at opposite ends and pass on another in the middle where the beams cross and intersect.

#### ► SPIDERS WEB

A prefabricated web strung between two poles 10-14 feet apart made up of 14 to 17 open web sections. The web may be constructed from a variety of small ropes, twine and bungee cord. Many have been constructed to be removable. The top of the web should be no more than 7 feet in height. The objective of the "Spiders web" is to pass each member of the group through a separate web opening without letting any part of the body touch any part of the web. Once a member uses an opening, that section is closed to further passage. If a participant on the opposite side of the web touches, that person has to return to the beginning side, and the section which they went through remains closed. Participants cannot be passed over or under the web.