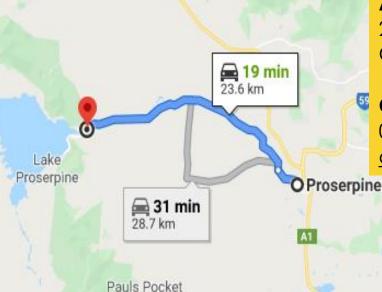

#### Location

The Camp is located 40min from Airlie Beach, 19 minutes from Proserpine and 2km from Lake Proserpine (Peter Faust Dam).

#### **Directions**

From the Bruce Hwy travelling through Proserpine, turn onto Main Street, follow Main Street which will merge onto Faust St, continue onto Crystalbrook Road for approximately 21.1 km where Camp Kanga will be on your right.