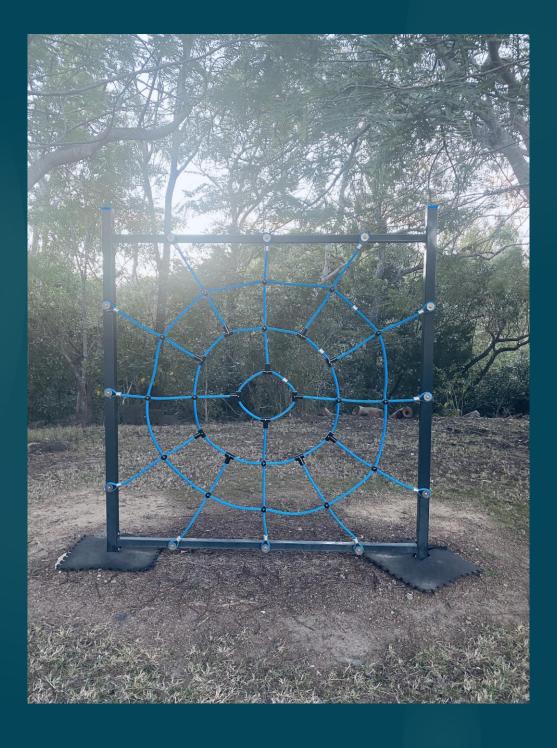

#### ► SPIDERS WEB

A prefabricated web strung between two poles 10-14 feet apart made up of 14 to 17 open web sections. The web may be constructed from a variety of small ropes, twine and bungee cord. Many have been constructed to be removable. The top of the web should be no more than 7 feet in height. The objective of the "Spiders web" is to pass each member of the group through a separate web opening without letting any part of the body touch any part of the web. Once a member uses an opening, that section is closed to further passage. If a participant on the opposite side of the web touches, that person has to return to the beginning side, and the section which they went through remains closed. Participants cannot be passed over or under the web.