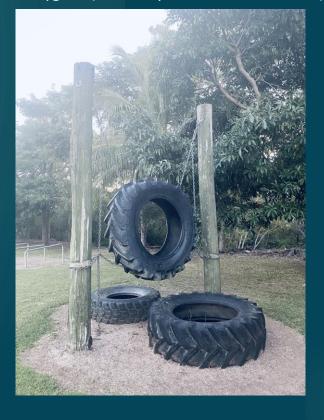

#### ► HOLE IN ONE

▶This is a fine event for demonstrating to a group that they can improve their efficiency performance by discussing previous attempts and by working together as a team. Decrease in performance time can be dramatic. The objective is to move an entire group through a suspended truck/tractor tyre, as quickly and efficiently as possible – a timed event. The groups would be encouraged to try this timed event at least twice so they can experience the benefits of co-operation (group effort), as evidenced by a faster time.