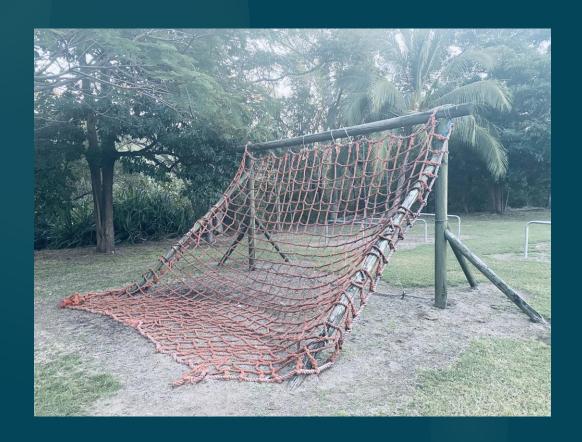

#### ►THE CARGO NET (VERTICAL)

▶This obstacle involves climbing up a cargo net and down a rope ladder. This is where technique pays off. Instead of looking at the squares of net like a ladder, focus on one vertical stand of net and treat it like a rope. As you pull the net taut, the horizontal stands on either side will become tighter and easier to step up on. Then make your way down the other side using the ladder.

#### ► SPIDERS WEB

A prefabricated web strung between two poles 10-14 feet apart made up of 14 to 17 open web sections. The web may be constructed from a variety of small ropes, twine and bungee cord. Many have been constructed to be removable. The top of the web should be no more than 7 feet in height. The objective of the "Spiders web" is to pass each member of the group through a separate web opening without letting any part of the body touch any part of the web. Once a member uses an opening, that section is closed to further passage. If a participant on the opposite side of the web touches, that person has to return to the beginning side, and the section which they went through remains closed. Participants cannot be passed over or under the web.