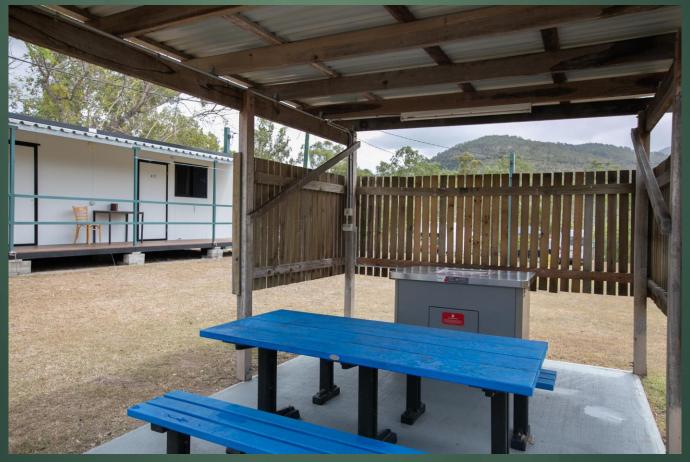

#### **Facilities**

30 x 14 Multi-purpose hall with full commercial kitchen Communal Camp Kitchenette

Sports oval

Playing fields

Volley ball court

Obstacle course

2 X BBQ areas

2 x Camp fire sites

#### BBQ's

There are two communal BBQ areas located in "A" Block. BBQ's or cookers may be be used on any of the verandas whilst there is no large camp kitchen-coming soon

Additional Facility – HALL & SMALL SHOP

Additional Facilities – Image Gallery

#### Additional Facilities – Image Gallery

#### Additional Facilities – Image Gallery

We ask that the Camp be left as when you arrived, to the best of your ability. If all guests could help the staff with the following it would be most appreciated as I'm sure you will understand the maintenance and upkeep of the Camp is a large task. We do appreciate your help and consideration.