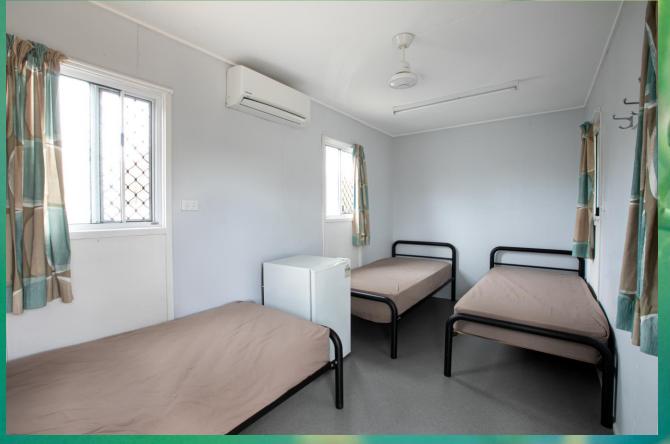

#### Cabins

Camp Kanga has 56 dongastyle cabins with 3 single beds per room. Some rooms are fitted with air-conditioning and some without. Some rooms also have a small fridge while again some are with out.

#### Linen

Linen is not supplied by the camp and will be required to be brought along to the Camp with the guests.