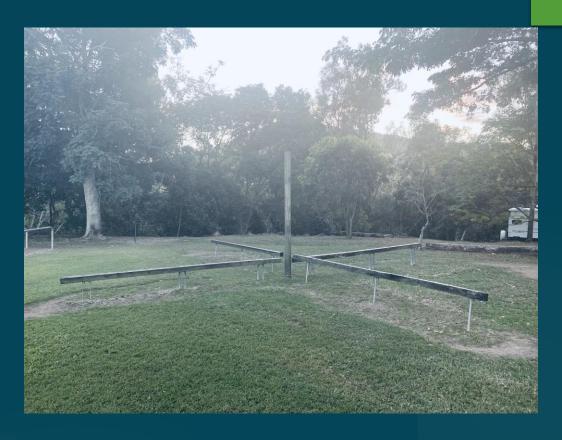

#### ► CRISS CROSS/BALANCE BEAMS

Two sets of wooden beams intersecting located close to the ground, two participants start the activity at opposite ends and pass on another in the middle where the beams cross and intersect.