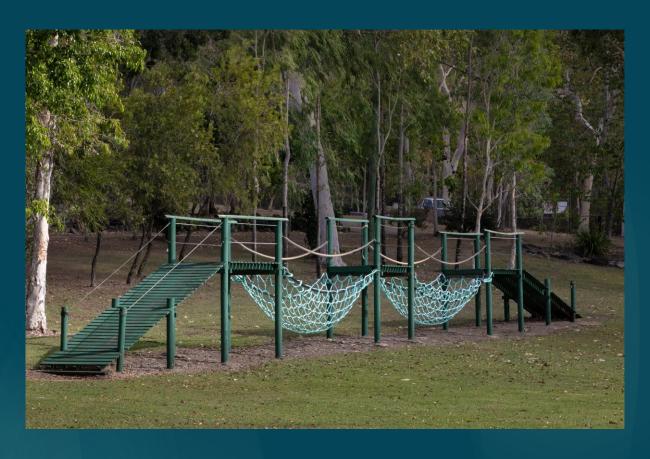

#### **▶ROPE BRIDGE**

- ▶This is a bridge that consists of thick ropes for walking upon, and side ropes to hold on to, the "rope bridge" is suspended between two timber platforms.
- ▶The rope bridge stimulates participants interest, while developing a good sense of balance.

#### ►THE CARGO NET (VERTICAL)

▶This obstacle involves climbing up a cargo net and down a rope ladder. This is where technique pays off. Instead of looking at the squares of net like a ladder, focus on one vertical stand of net and treat it like a rope. As you pull the net taut, the horizontal stands on either side will become tighter and easier to step up on. Then make your way down the other side using the ladder.