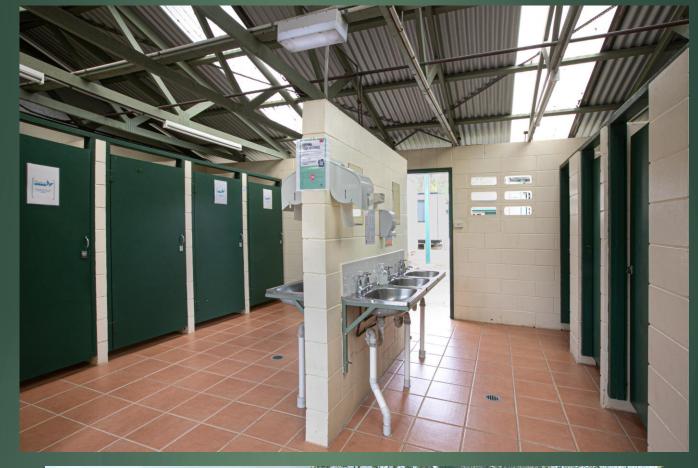

#### Toilet Blocks

The toilet blocks will be cleaned daily by the Camp management, if you locate to be come across any concerns or you feel any amenities need extra attention please notify staff who will respond quickly to the matter raised.

## FAQ -Accommodation

| Question                                                                                         | Answer                                                                                                                                                                                                      |
|--------------------------------------------------------------------------------------------------|-------------------------------------------------------------------------------------------------------------------------------------------------------------------------------------------------------------|
| Are pillows provided?                                                                            | No                                                                                                                                                                                                          |
| Should I bring my own linen and blankets?                                                        | Yes, linen is not supplied and must be brought to the camp for own use. A mattress protector is provided.                                                                                                   |
| Is there soap in the bathrooms?                                                                  | There are soap dispensers and hand sanitiser on the hand basins. Please bring own toiletries.                                                                                                               |
| What accommodation types have access for people with a disability?                               | We have rooms allocated to cater for people with disabilities, the camp also has 2 x disabled amenities.                                                                                                    |
| Do I share accommodation with other groups?                                                      | The park will only ever be booked to 1 group at the Park any one time, but depending on the size of the group booking un occupied cabins maybe booked out when require to guest outside your group booking. |
| What facilities are the teachers and supervisors accommodation?                                  | 3 x single beds, air conditioning and a small fridge.<br>Guests can also access the communal camp kitchen<br>facilities but this area is off limits to the children unless<br>supervised by an adult.       |
| Are there any other options for my group if the Camp is fully booked the capacity of the cabins? | The Camp also has an additional 27 powered campsites they may be available and can be used as alternative accommodation. We do not supply tents or camping supplies.                                        |
| Can I book accommodation only without using the caterer?                                         | Yes.                                                                                                                                                                                                        |