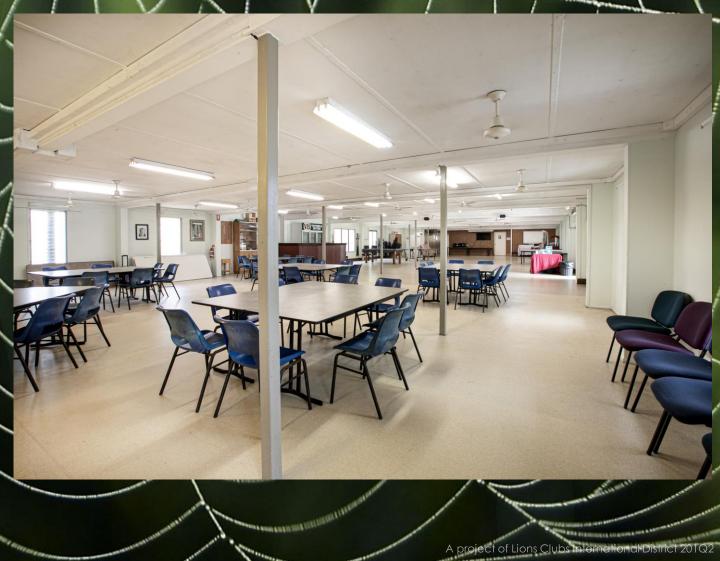

#### Multi Purpose Hall

| Room<br>Description                                     | Facilities                                                                                                                                                                                                                                              | Room<br>Configuration                              | Total Floor<br>Space                | Capacity    |
|---------------------------------------------------------|---------------------------------------------------------------------------------------------------------------------------------------------------------------------------------------------------------------------------------------------------------|----------------------------------------------------|-------------------------------------|-------------|
| A multi-purpose hall with full conference capabilities. | <ul> <li>TV Screen</li> <li>DVD Player</li> <li>Speakers</li> <li>Microphone</li> <li>Smart Board</li> <li>Portable audio</li> <li>1 x table tennis table</li> <li>Bar facilities</li> <li>Male &amp; Female toilets</li> <li>First Aid Room</li> </ul> | Multiple<br>configuration set<br>ups are available | 420 square<br>meters<br>(30m x 14m) | 200 approx. |

200 Seats and 40 Tables are available to set up as desired

Guests are required to clear and clean the tables and benches after each sitting. They are also required to sweep and mop the floors in dining hall when necessary.