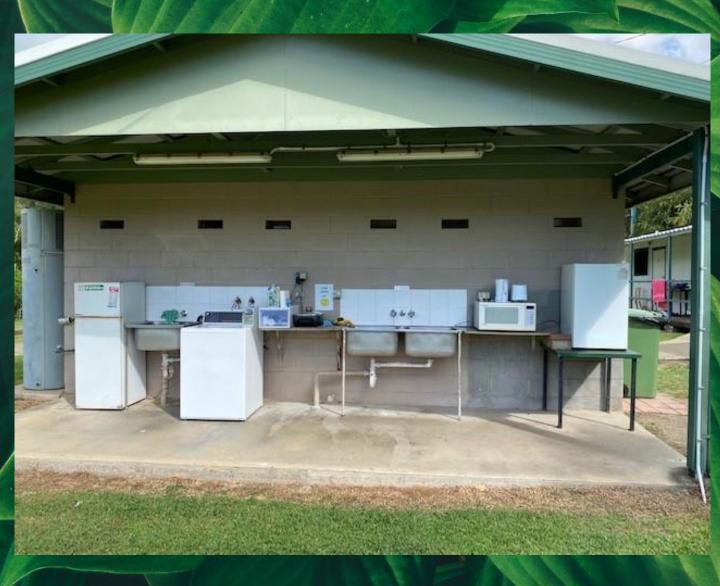

### Communal Camp Kitchen

| Room<br>Description                                                                                                                                                    | Facilities<br>KITCHENETTE                                                                                                                                                               | Room<br>Configurati<br>on<br>Camp<br>Kitchen | Total Floor Space<br>Camp Kitchen | Capacity<br>Camp<br>Kitchen |
|------------------------------------------------------------------------------------------------------------------------------------------------------------------------|-----------------------------------------------------------------------------------------------------------------------------------------------------------------------------------------|----------------------------------------------|-----------------------------------|-----------------------------|
| The old communal camp kitchen, dining and loungeroom facility is being replaced.  There is a temporary kitchenette attached to the A Block amenities for use by guests | <ul> <li>Electric Frying Pan</li> <li>Microwave</li> <li>Kettle</li> <li>Toaster</li> <li>2 Fridges</li> <li>1 Freezer</li> <li>3 Wash Basins</li> <li>1 Washing<br/>Machine</li> </ul> | TBA                                          | TBA                               | TBA                         |